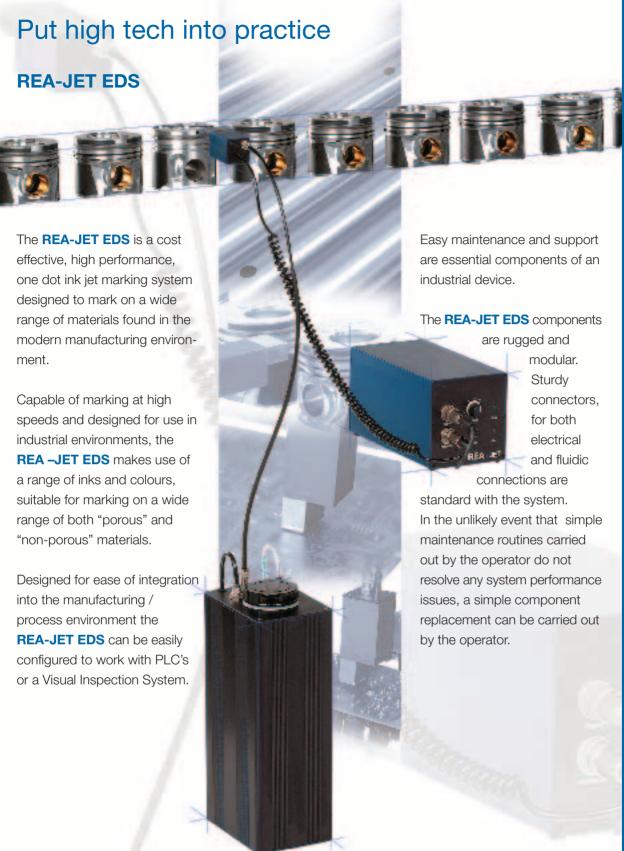

# REA-JET EDS

The reliable, industrial marking system rete · metal · wood · plastic · concre REA Elektronik coding · dating · marking



Technical data

## Marking head

- Nozzle size 80µ
- Nozzle size 130µ
- Nozzle size 180µ
- Nozzle size 270µ
- Nozzle size 350µ

# Dot frequency – up to 800 dots / sec.

### Ink types

- Water-based inks
- Ethanol inks
- Isopropyl alcohol inks
- Ethyl-Acetate inks
- MEK inks -
- high-speed drying
- Further customized special inks

Power supply 230/115 V AC± 10 % 30 VA, 50/60 Hz

# Operating environment

- Temperature-5 °C to +45 °C
- -5 °C to +45 °C - Air humidity 10–90 %,
- non-condensing
- The marking head is dust-proof

### **Dimensions**

- Controller WxHxD 104 x 108 x 217 mm
- Marking head WxHxD 30 x 30 x 75 mm

### Weights

- Controller: 1550 gMarking head: 220 g
- Possibility of external controlling

REA Elektronik
GmbH

D-64367 Muehltal E-Mail: reainfo@rea.de

Phone +49(0)6154/638